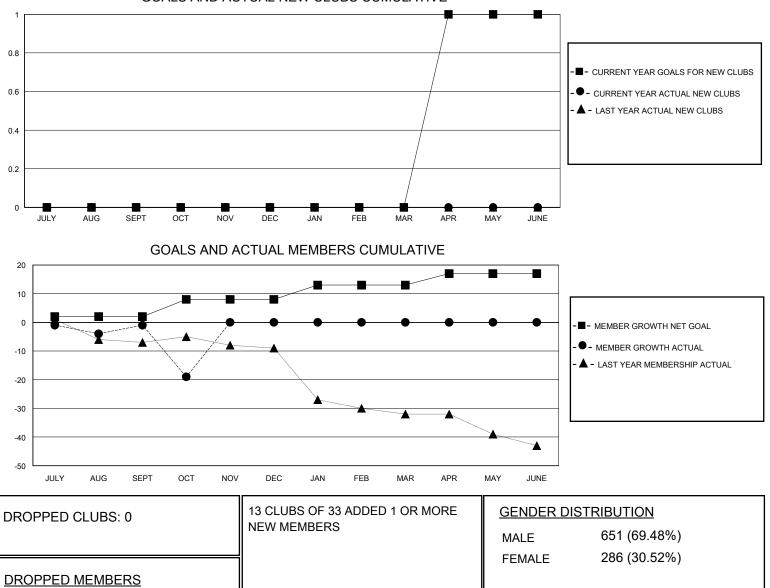

## District 202 D

Results as of: 10/31/2023

| GMT:                  | LOCATION NEW ZEALAND |           |               |                       |                        | GMT CA                  |                                                    |
|-----------------------|----------------------|-----------|---------------|-----------------------|------------------------|-------------------------|----------------------------------------------------|
| Clubs                 |                      |           |               | Members               |                        |                         |                                                    |
| RESULTS FOR 2023-2024 |                      |           |               | RESULTS FOR 2023-2024 |                        |                         |                                                    |
| QUARTER               | NEW CLUB GOAL        | NEW CLUBS | DROPPED CLUBS | QUARTER               | BER GROWTH NET<br>GOAL | MEMBER GROWTH<br>ACTUAL | DROPPED<br>MEMBERS ACTUAL<br>(including transfers) |
| JULY/AUG/SEPT         | 0                    | 0         | 0             | JULY/AUG/SEPT         | 2                      | 24                      | 22                                                 |
| OCT/NOV/DEC           | 0                    | 0         | 0             | OCT/NOV/DEC           | 6                      | 7                       | 25                                                 |
| JAN/FEB/MAR           | 0                    | 0         | 0             | JAN/FEB/MAR           | 5                      | 0                       | 0                                                  |
| APR/MAY/JUNE          | 1                    | 0         | 0             | APR/MAY/JUNE          | 4                      | 0                       | 0                                                  |
|                       | GOALS                | AND ACTUA | L NEW CLUBS C | UMULATIVE             |                        |                         |                                                    |

| DROPPED MEMBERS |    |                                              |                            |     |
|-----------------|----|----------------------------------------------|----------------------------|-----|
| DECEASED        | 6  | CLICK HERE FOR CUMULATIVE<br>MEMBERSHIP DATA | TOTAL FAMILY UNIT MEMBERS  | 107 |
| CLUB CANCELLED  | 0  |                                              |                            |     |
| OTHER           | 41 |                                              | FAMILY MEMBERS PAYING HALF | 54  |
| TOTAL           | 47 |                                              |                            |     |